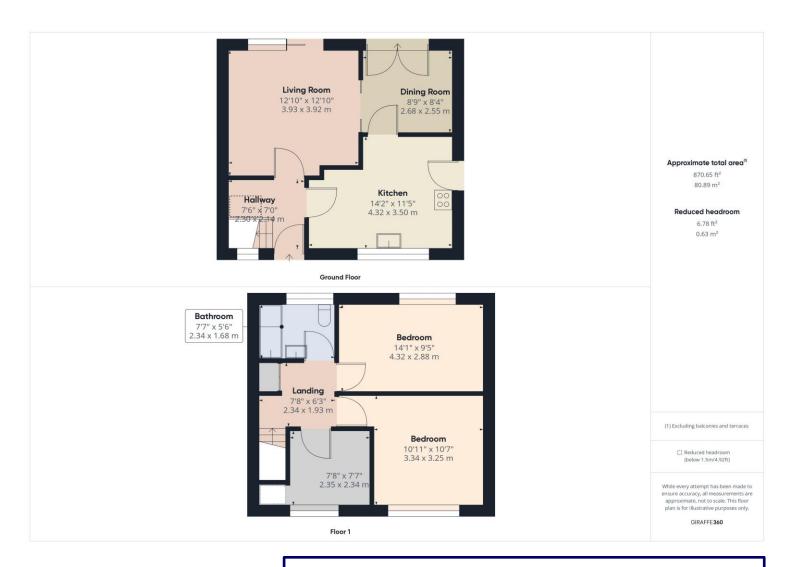

## **Property Description:**

Clarke Munro welcome to the market this smartly presented Three bedroom semi which is offered for sale with the convenience of no forward chain and is ideally located for St Michael's secondary school. Benefiting from double glazing, GCH with combination boiler with living space comprising: Entrance hall, L shaped lounge dining room, Three bedrooms and a family Bathroom. Externally there are mature gardens and off stret parking. Viewing comes highly recommended to appreciate this spacious family sized home.